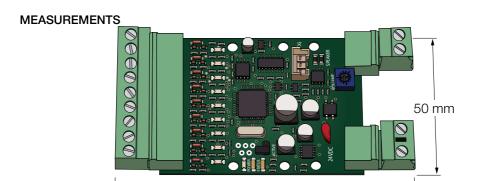

### **TECHNICAL DATA**

Current consumption at 24V: max 15mA

Current consumption on activated input and

playing sound at max volume:

**Speakers:** 10W, 80hm

3W, 8Ohm

max 70mA

**Size:** 99 x 50 x 17 mm

99 mm

SafeLine Sweden Antennvägen 10 13548 Tyresö SWEDEN

Tel: +46(0)84477932 Fax: +46(0)84477931 E-mail: order@safeline.eu

SafeLine-Deutschland Westfalenstraße 22a D-51688 Wipperfürth DEUTSCHLAND

Tel: +49 (0) 2267 - 8 67 96 63 Fax: +49 (0) 2267 - 87 16 74 E-mail: order@safeline.eu