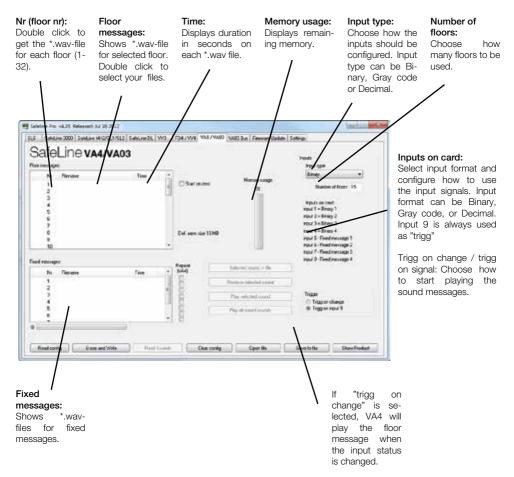

#### Inputs:

Standard configuration at delivery is:

Input 1-4, are Binary inputs 1,2,4,8.

Input 5-8 are fixed messages that are used for all floors like "Doors are closing", "Lift is overloaded", "Fire alarm" etc.

#### Configuration:

The inputs can be configured with SafeLine Pro:

Binary / Decimal / Gray code inputs for maximum 1-32 floors.

Fixed messages 1-8 can be selected.

Trigg signal: Floor message can be played when a trig input is activated, or when one of the inputs status are changed.

All changes and downloading of new messages have to be made from SafeLine Pro.

#### CONFIGURE WITH SAFELINE PRO

Play selected sound: Play selected \*.wav-file.
Play all stored sounds: Play all \*.wav-files.

Read config: Read configuration from a programmed VA4 (sound headers+config).

**Erase and Write:** Write changes to VA4.

Read Sounds: Reads the \*.wav-files that is programmed in the VA4.

Clear Config: Erase all fields, and changes all settings to default.

**Open File:** Open a saved \*.VA3.

**Save To File:** Saves all parameters and sounds in a file with the extension \*.VA3.

**Show Product:** Show a picture of VA4.