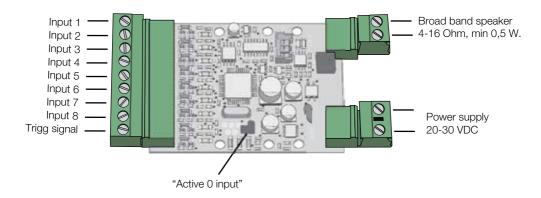

#### 2. Terminal for speaker

Recommended: Broad band speaker 4-16 Ohm, min 0.5 W.

### 4. Terminal for power supply

Connect 20-30 VDC power supply to the terminal.

#### 5. Jumper for active 0 inputs.

Place the link on the jumper for active 0 inputs.

### 9. Terminal for inputs and trigg signal.

4

#### Inputs:

Standard configuration at delivery is:

Input 1-4, are Binary inputs 1,2,4,8.

Input 5-8 are fixed messages that are used for all floors like "Doors are closing", "Lift is overloaded", "Fire alarm" etc.

#### Polarity and voltage:

The input voltage can be between +20-30 VDC.

If "Active 0 input" is activated a 0 VDC signal activates the input.

Supply voltage must be 20-30 VDC.

#### CONNECTIONS

Input 1-8: Connections from controller.

Trigg: Connection from trigg signal.

#### Positive/Negative input signals:

The VA4 can be set for either positive or negative input signals. It is set for positive signals as default. To chose negative input signals, mount the jumper over 'ACTIVE "0" INPUT'.