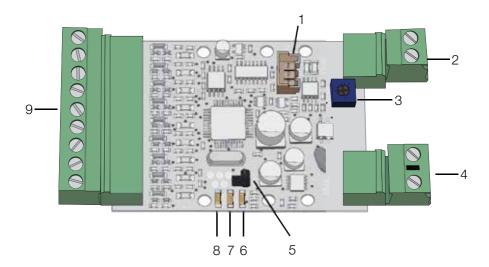

#### 1. Rs232 PC connection

For firmware update and programming.

#### 2. Terminal for speaker

Recommended: Broad band speaker 4-16 Ohm, min 0.5 W.

#### 3. Volume

Increase or decrease volume of the speaker.

### 4. Terminal for power supply

Connect 20-30 VDC power supply to the terminal.

#### 5. Jumper for active 0 inputs.

Place the link on the jumper for active 0 inputs.

#### 6. Rec LED

Red LED, flashes during communication with a PC.

#### 7. Status LED

Yellow LED, flashes when a message/music is played.

#### 8. Power LED

Green LED, flashes when the unit is powered.

### 9. Terminal for inputs and trigg signal.

4